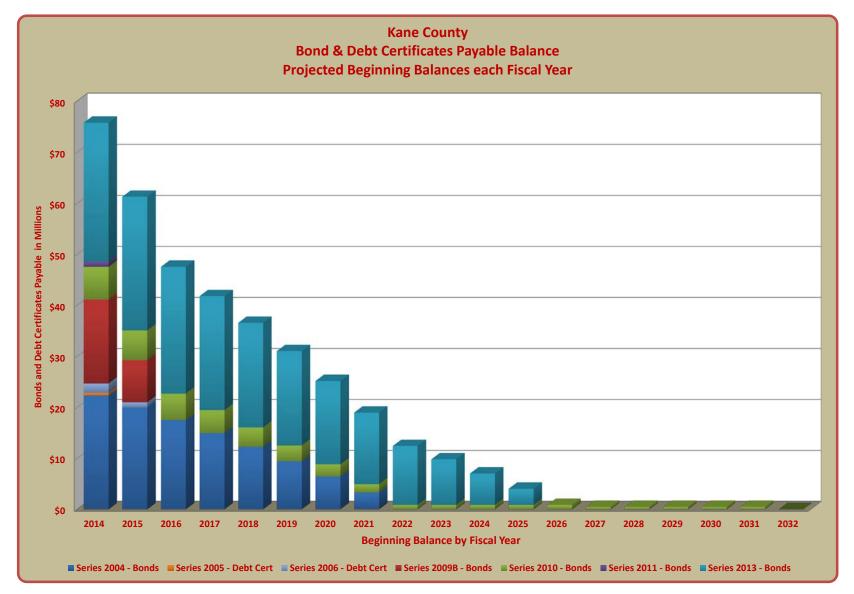

|                         |                            |                       |                      |
| Series 2006 - Debt Certificates                         |    | 0               | 0                           | 0                           | 0                       | 0                          | 0                     | 0                    |
| Total G.O. Bonds and Debt Certificates Payable          | \$ | 0               | 949,579                     | 22,365,000                  | 5,751,308               | 25,240,000                 | 2,454,094             | 0                    |



### TERRY HUNT, KANE COUNTY AUDITOR KANE COUNTY AUDITOR'S QUARTERLY FINANCIAL REPORT PROJECTED BOND AND DEBT CERTIFICATES PAYABLE THROUGH RETIREMENT OF CURRENTLY EXISTING DEBT





# TERRY HUNT, KANE COUNTY AUDITOR KANE COUNTY AUDITOR'S QUARTERLY FINANCIAL REPORT SUMMARY STATEMENT OF REVENUES, EXPENDITURES AND CHANGES IN COUNTYWIDE FUNDS FISCAL QUARTER ENDED FEBRUARY 28, 2015

|                                                                                       |          | Governme                    | ntal Funds             | nds Propriet                | ry Funds               | Total County             | vide Funds                              |
|---------------------------------------------------------------------------------------|----------|-----------------------------|------------------------|-----------------------------|------------------------|--------------------------|-----------------------------------------|
|