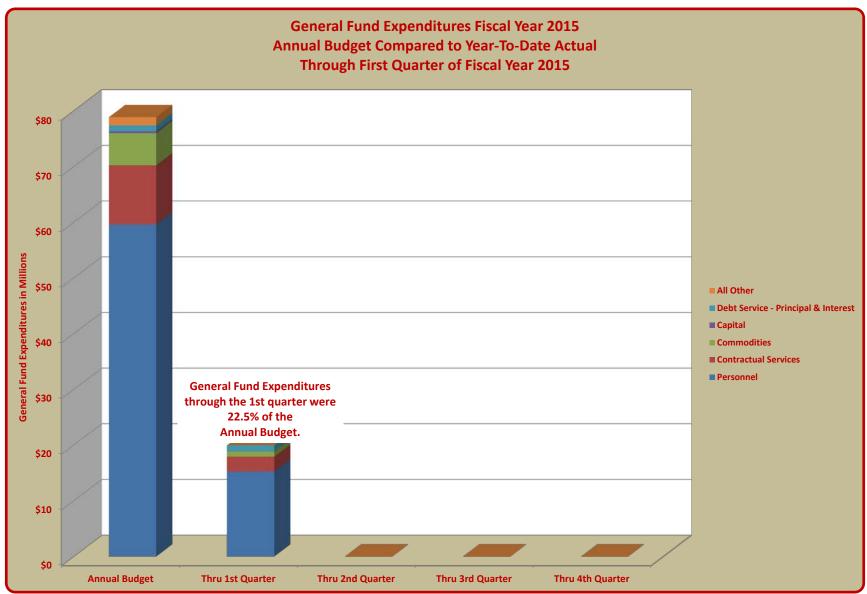

### TERRY HUNT, KANE COUNTY AUDITOR KANE COUNTY AUDITOR'S QUARTERLY FINANCIAL REPORT GENERAL FUND EXPENDITURES FISCAL YEAR 2015 ANNUAL BUDGET COMPARED TO YEAR-TO-DATE ACTUAL THROUGH FIRST QUARTER OF FISCAL YEAR 2015