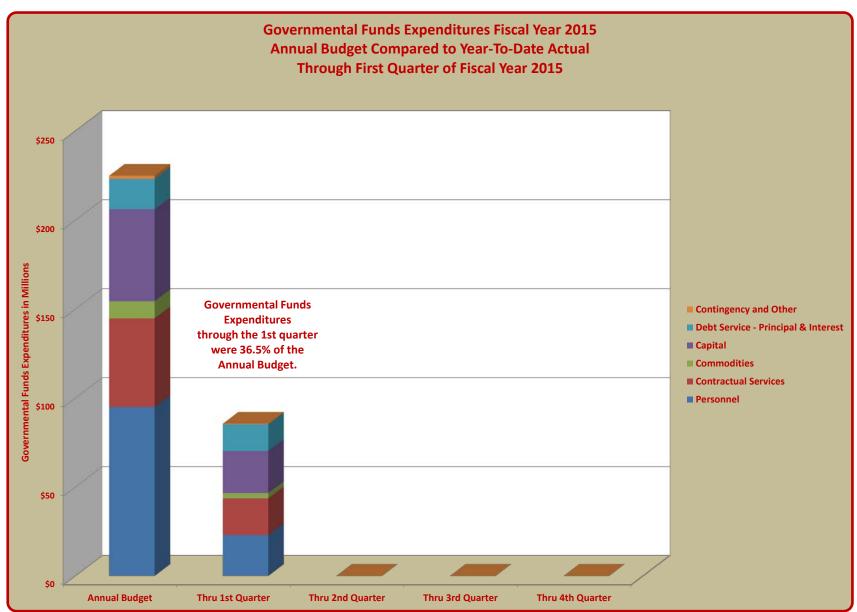

### TERRY HUNT, KANE COUNTY AUDITOR KANE COUNTY AUDITOR'S QUARTERLY FINANCIAL REPORT GOVERNMENTAL FUNDS EXPENDITURES FISCAL YEAR 2015

#### ANNUAL BUDGET COMPARED TO YEAR-TO-DATE ACTUAL THROUGH FOURTH QUARTER OF FISCAL YEAR 2015