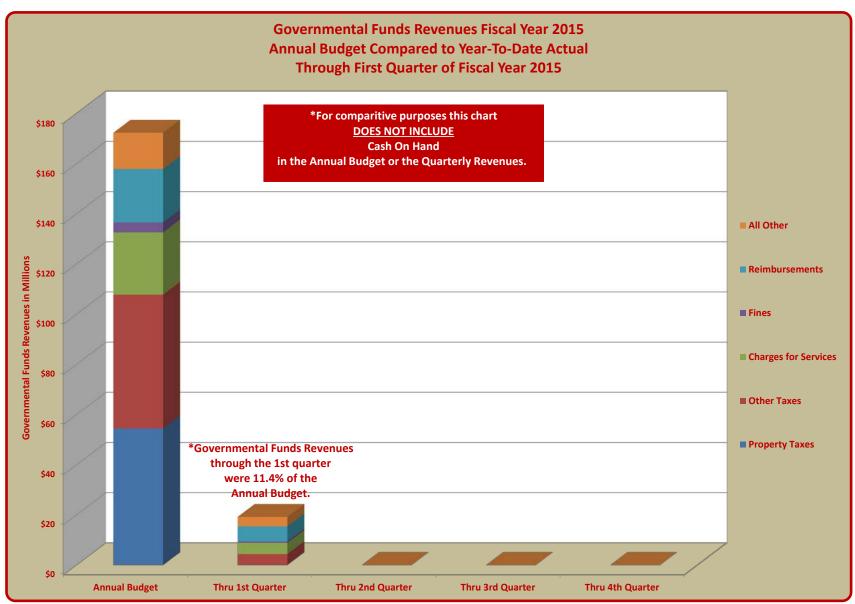

### TERRY HUNT, KANE COUNTY AUDITOR KANE COUNTY AUDITOR'S QUARTERLY FINANCIAL REPORT GOVERNMENTAL FUNDS REVENUES FISCAL YEAR 2015 ANNUAL BUDGET COMPARED TO YEAR-TO-DATE ACTUAL THROUGH FIRST QUARTER OF FISCAL YEAR 2015