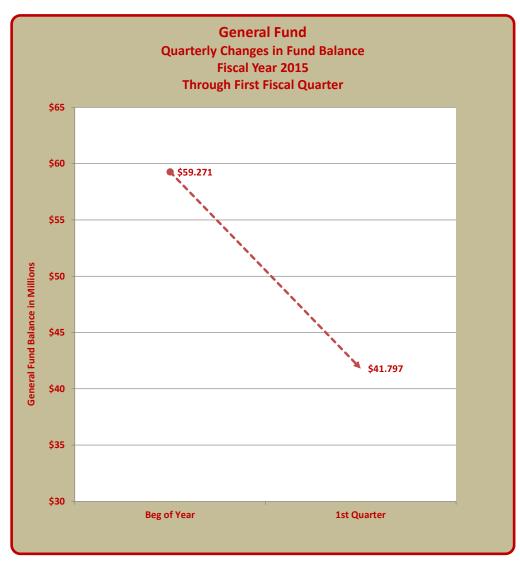

### TERRY HUNT, KANE COUNTY AUDITOR KANE COUNTY AUDITOR'S QUARTERLY FINANCIAL REPORT STATEMENT OF REVENUES, EXPENDITURES AND CHANGES IN THE GENERAL FUND FISCAL QUARTER ENDED FEBRUARY 28, 2015

|                                                   |          | General Fund       |                     |  |  |  |  |
|---------------------------------------------------|----------|--------------------|---------------------|--|--|--|--|
|                                                   | ſ        | Budget             | Actual              |  |  |  |  |
|                                                   |          | Fiscal Year Totals | Year To Date Totals |  |  |  |  |
| Revenues:                                         |          |                    |                     |  |  |  |  |
| Property Taxes                                    | \$       | 33,012,567         | 11,076              |  |  |  |  |
| Other Taxes                                       |          | 22,630,000         | 1,612,535           |  |  |  |  |
| Licenses and Permits                              |          | 650,000            | 132,238             |  |  |  |  |
| Grants                                            |          | 599,000            | 210,922             |  |  |  |  |
| Charges for Services                              |          | 13,962,815         | 2,566,933           |  |  |  |  |
| Fines                                             |          | 2,849,875          | 435,902             |  |  |  |  |
| Reimbursements                                    |          | 7,595,062          | 765,811             |  |  |  |  |
| Interest                                          |          | 265,683            | 64,613              |  |  |  |  |
| Miscellaneous                                     |          | 171,199            | 9,221               |  |  |  |  |
| Cash on Hand                                      |          | 803,758            | 0                   |  |  |  |  |
| Total Revenues                                    | \$       | 82,539,959         | 5,809,251           |  |  |  |  |
| Expenditures and Encumbrances:                    |          |                    |                     |  |  |  |  |
| Personnel                                         | \$       | 59,648,915         | 15,261,887          |  |  |  |  |
| Contractual Services                              | •        | 10,621,131         | 2,661,720           |  |  |  |  |
| Commodities                                       |          | 5,753,342          | 969,096             |  |  |  |  |
| Capital                                           |          | 382,500            | 46,888              |  |  |  |  |
| Debt Service - Principal                          |          | 1,005,000          | 1,005,000           |  |  |  |  |
| Debt Service - Interest                           |          | 21,357             | 21,356              |  |  |  |  |
| Debt Service - Requirement                        |          | 0                  | 0                   |  |  |  |  |
| Contingency and Other                             |          | 1,481,820          | 0                   |  |  |  |  |
| Total Expenditures and Encumbrances               | \$       | 78,914,065         | 19,965,947          |  |  |  |  |
| Excess (Deficiency) of Revenues Over Expenditures | \$       | 3,625,894          | (14,156,696)        |  |  |  |  |
| Other Financing Sources (Uses):                   |          |                    |                     |  |  |  |  |
| Issuance of Bonds                                 | Ś        | 0                  | 0                   |  |  |  |  |
| Premium on Bonds Sold                             |          | 0                  | 0                   |  |  |  |  |
| Transfers In                                      |          | 2,590,073          | 2,512,839           |  |  |  |  |
| Transfers Out                                     |          | 6,215,967          | 6,215,967           |  |  |  |  |
| Total Other Financing Sources (Uses)              | \$       | (3,625,894)        | (3,703,128)         |  |  |  |  |
| Less Encumbrances included above:                 |          |                    |                     |  |  |  |  |
| Contractual Services                              | \$       |                    | 252,133             |  |  |  |  |
| Commodities                                       | Ą        |                    | 91,674              |  |  |  |  |
| Capital                                           |          |                    | 41,793              |  |  |  |  |
| Contingency and Other                             |          |                    | 41,793              |  |  |  |  |
| Total Encumbrances included above                 |          |                    | 385,600             |  |  |  |  |
| Net Change in Fund Balance                        | \$       | 0                  | (17,474,224)        |  |  |  |  |
| Fund Balance, Beginning of Year                   | \$<br>\$ | 0                  | 59,271,225          |  |  |  |  |
|                                                   | Ċ        |                    |                     |  |  |  |  |
| Fund Balance, End of Quarter                      | \$       |                    | 41,797,001          |  |  |  |  |