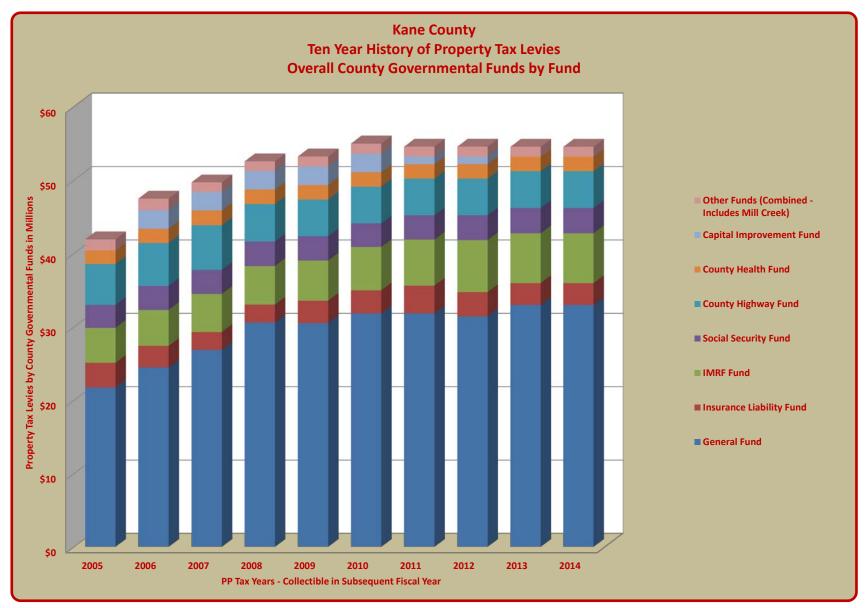

### TERRY HUNT, KANE COUNTY AUDITOR KANE COUNTY AUDITOR'S QUARTERLY FINANCIAL REPORT TEN YEAR HISTORY OF PROPERTY TAX LEVIES FOR COUNTY GOVERNMENTAL FUNDS BY FUND REVENUES RELATED TO FISCAL YEARS 2006 - 2015