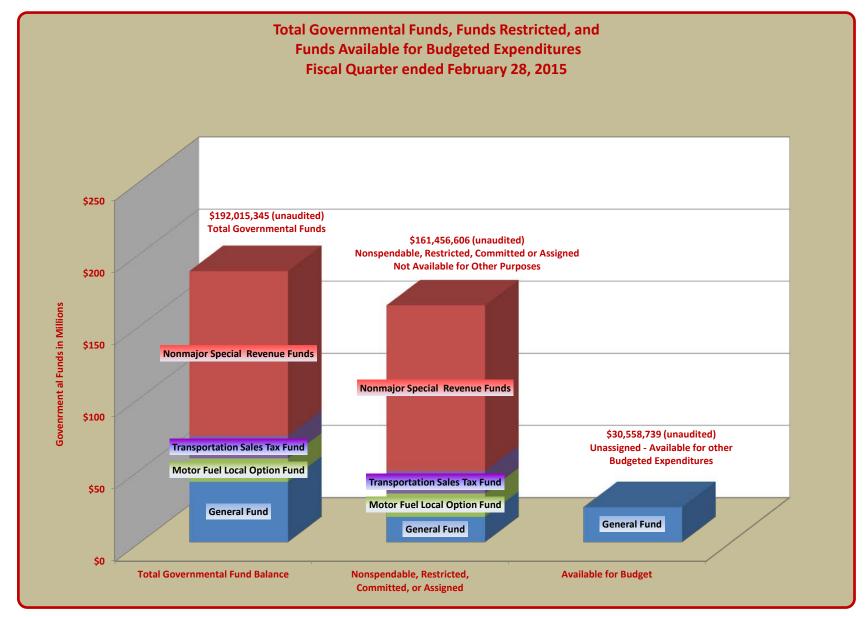

### TERRY HUNT, KANE COUNTY AUDITOR KANE COUNTY AUDITOR'S QUARTERLY FINANCIAL REPORT COMPARISONS OF GOVERNMENTAL FUNDS OVERALL, RESTRICTED AND AVAILABLE YEAR-TO-DATE ACTUAL THROUGH FIRST QUARTER OF FISCAL YEAR 2015