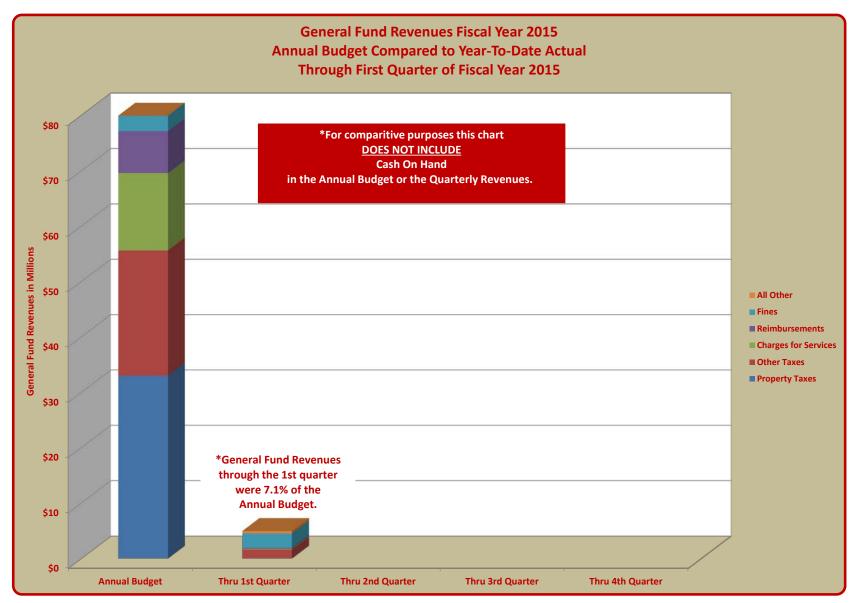

### TERRY HUNT, KANE COUNTY AUDITOR KANE COUNTY AUDITOR'S QUARTERLY FINANCIAL REPORT GENERAL FUND REVENUES FISCAL YEAR 2015 ANNUAL BUDGET COMPARED TO YEAR-TO-DATE ACTUAL THROUGH FIRST QUARTER OF FISCAL YEAR 2015

### TERRY HUNT, KANE COUNTY AUDITOR KANE COUNTY AUDITOR'S QUARTERLY FINANCIAL REPORT STATEMENT OF REVENUES, EXPENDITURES AND CHANGES IN THE GENERAL FUND FISCAL QUARTER ENDED FEBRUARY 28, 2015

|                                                   |          | General Fund       |                     |  |  |  |  |
|---------------------------------------------------|----------|--------------------|---------------------|--|--|--|--|
|                                                   | ſ        | Budget             | Actual              |  |  |  |  |
|                                                   |          | Fiscal Year Totals | Year To Date Totals |  |  |  |  |
| Revenues:                                         |          |                    |                     |  |  |  |  |
| Property Taxes                                    | \$       | 33,012,567         | 11,076              |  |  |  |  |
| Other Taxes                                       |          | 22,630,000         | 1,612,535           |  |  |  |  |
| Licenses and Permits                              |          | 650,000            | 132,238             |  |  |  |  |
| Grants                                            |          | 599,000            | 210,922             |  |  |  |  |
| Charges for Services                              |          | 13,962,815         | 2,566,933           |  |  |  |  |
| Fines                                             |          | 2,849,875          | 435,902             |  |  |  |  |
| Reimbursements                                    |          | 7,595,062          | 765,811             |  |  |  |  |
| Interest                                          |          | 265,683            | 64,613              |  |  |  |  |
| Miscellaneous                                     |          | 171,199            | 9,221               |  |  |  |  |
| Cash on Hand                                      |          | 803,758            | 0                   |  |  |  |  |
| Total Revenues                                    | \$       | 82,539,959         | 5,809,251           |  |  |  |  |
| Expenditures and Encumbrances:                    |          |                    |                     |  |  |  |  |
| Personnel                                         | \$       | 59,648,915         | 15,261,887          |  |  |  |  |
| Contractual Services                              | •        | 10,621,131         | 2,661,720           |  |  |  |  |
| Commodities                                       |          | 5,753,342          | 969,096             |  |  |  |  |
| Capital                                           |          | 382,500            | 46,888              |  |  |  |  |
| Debt Service - Principal                          |          | 1,005,000          | 1,005,000           |  |  |  |  |
| Debt Service - Interest                           |          | 21,357             | 21,356              |  |  |  |  |
| Debt Service - Requirement                        |          | 0                  | 0                   |  |  |  |  |
| Contingency and Other                             |          | 1,481,820          | 0                   |  |  |  |  |
| Total Expenditures and Encumbrances               | \$       | 78,914,065         | 19,965,947          |  |  |  |  |
| Excess (Deficiency) of Revenues Over Expenditures | \$       | 3,625,894          | (14,156,696)        |  |  |  |  |
| Other Financing Sources (Uses):                   |          |                    |                     |  |  |  |  |
| Issuance of Bonds                                 | Ś        | 0                  | 0                   |  |  |  |  |
| Premium on Bonds Sold                             |          | 0                  | 0                   |  |  |  |  |
| Transfers In                                      |          | 2,590,073          | 2,512,839           |  |  |  |  |
| Transfers Out                                     |          | 6,215,967          | 6,215,967           |  |  |  |  |
| Total Other Financing Sources (Uses)              | \$       | (3,625,894)        | (3,703,128)         |  |  |  |  |
| Less Encumbrances included above:                 |          |                    |                     |  |  |  |  |
| Contractual Services                              | \$       |                    | 252,133             |  |  |  |  |
| Commodities                                       | Ą        |                    | 91,674              |  |  |  |  |
| Capital                                           |          |                    | 41,793              |  |  |  |  |
| Contingency and Other                             |          |                    | 41,793              |  |  |  |  |
| Total Encumbrances included above                 |          |                    | 385,600             |  |  |  |  |
| Net Change in Fund Balance                        | \$       | 0                  | (17,474,224)        |  |  |  |  |
| Fund Balance, Beginning of Year                   | \$<br>\$ | 0                  | 59,271,225          |  |  |  |  |
|                                                   | Ċ        |                    |                     |  |  |  |  |
| Fund Balance, End of Quarter                      | \$       |                    | 41,797,001          |  |  |  |  |